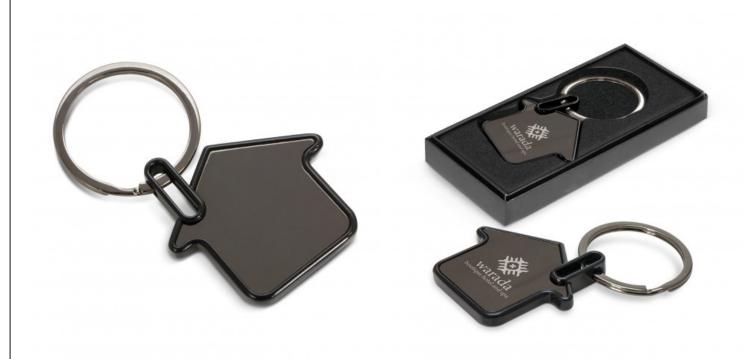

## PRODUCT DESCRIPTION:

A metal house-shaped keyring featuring a great gunmetal-plated finish. This fantastic keyring can be laser engraved with your branding to create a unique key ring for your organisation. A great corporate gift this keyring comes beautifully presented in a black gift box.

MATERIALS: Metal

**COLOURS:** Gunmetal/ Black

**SIZE:** W 45mm x L 37mm x 2mm (Dia 35mm ring)

**DECORATION OPTIONS:** 

Laser engraving: 15mm x 20mm

**MOQ**: 100

**LEAD TIME:** 4-6 weeks **SET UP COSTS:** \$35.00